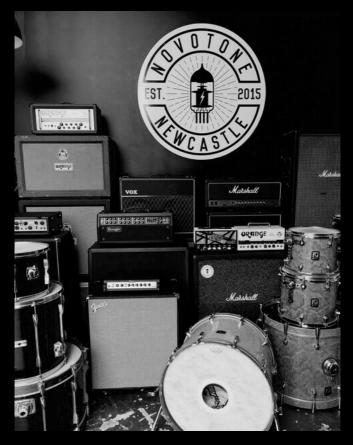

# Gear Hire External use

We provide premium gear hire to suit all musicians, promoters, venues for all occasions. Delivery and pick up available. Bulk discounts available!

# **Guitar Amps**

| Vox AC30 <sup>2 Available</sup> | \$80  |
|---------------------------------|-------|
| Fender Deville                  | \$90  |
| Orange Dual Terror              | \$80  |
| EVH 5150                        | \$80  |
| Orange AD30                     | \$90  |
| Marshall JCM 900                | \$100 |

#### **Guitar Cabs**

| Marshall 4x12 <u>4 Available</u>       | \$80  |
|----------------------------------------|-------|
| Mesa Boogie 4x12                       | \$120 |
| Orange PPC 2x12 <sup>2 Available</sup> | \$70  |

#### **Bass Amps**

| Ashdown ABM1000          | \$100 |
|--------------------------|-------|
| Ampeg SVT3 Pro           | \$120 |
| Fender Rumble 500        | \$80  |
| Ampeg PF-500 2 Available | \$80  |

### **Bass Cabs**

| Fender Rumble 4x10 <sup>2 Available</sup> | \$60  |
|-------------------------------------------|-------|
| Ampeg Classic 6x10                        | \$120 |
| Ampeg Classic 4x10                        | \$100 |
| Ashdown 4x10                              | \$100 |

## **Drum Kits**

| Sonor Vintage 13/16/22     | \$300   |
|----------------------------|---------|
| Sonor S-class 12/14/22     | \$300   |
| Ludwig Centennial 13/16/26 | _ \$200 |
| Gretsch Renown 13/16/24    | \$300   |
| Yamaha Rec Custom 13/16/22 | _ \$150 |